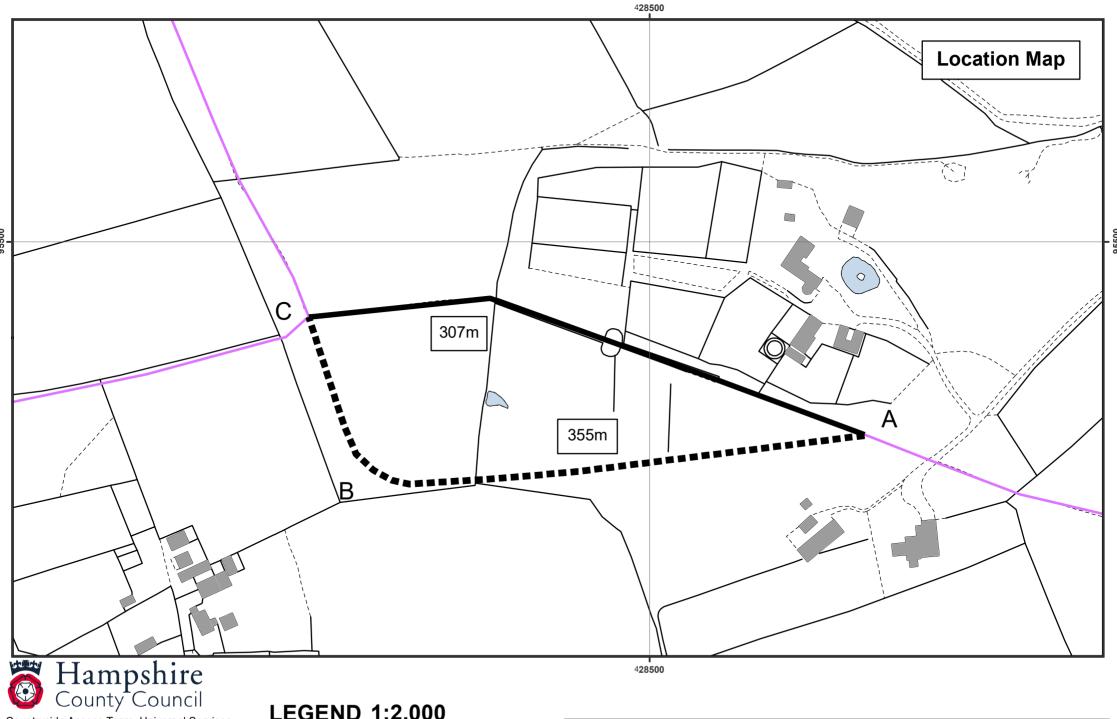

Countryside Access Team, Universal Services The Castle, Winchester, SO23 8UL

**Application for a Public Path Diversion Order for Hordle** Footpath 739

**LEGEND 1:2,000** 

**Footpath** Footpath to be Extinguished Footpath to be Added