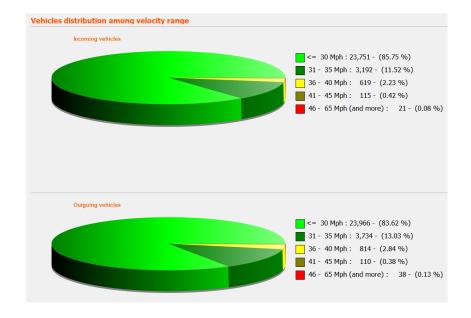

## VASLR Everton Road, 12/6/24 - 10/7/24

Unfortunately, having tried to choose allocation where there would be no road works, some turned up almost instantly! On the bar graph it shows a consistent number of vehicles in both directions but the green lines clearly show how after the lights were removed, the incoming speeds reverted to 'as normal' as there were not cars sat at lights and therefore going through at a slower rate.

Incoming: 27,698 (Last month Blue Cedar, Tiptoe 7957)

Outgoing: 28,662 (Last month Blue Cedar, Tiptoe 16304)

% under speed limit is 85%. This could be 'low' as people rushed to get through lights - 31-35mph is high.