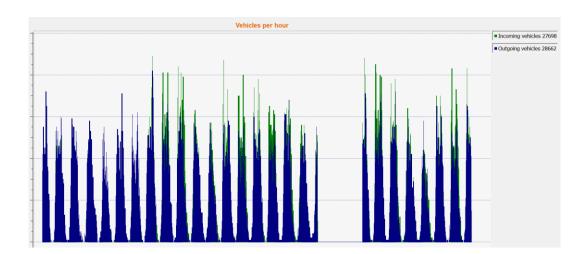

## VASLR Everton Road, 12/6/24 - 10/7/24

Unfortunately, having tried to choose allocation where there would be no road works, some turned up almost instantly! On the bar graph it shows a consistent number of vehicles in both directions but the green lines clearly show how after the lights were removed, the incoming speeds reverted to 'as normal' as there were not cars sat at lights and therefore going through at a slower rate.

Incoming: 27,698 (Last month Blue Cedar, Tiptoe 7957)

Outgoing: 28,662 (Last month Blue Cedar, Tiptoe 16304)

% under speed limit is 85%. This could be 'low' as people rushed to get through lights - 31-35mph is high.

Highest speed, 62 mph outgoing, 5pm Sunday. Cars pinged = 25 in half hour section, the speed of other 24 is unknown.