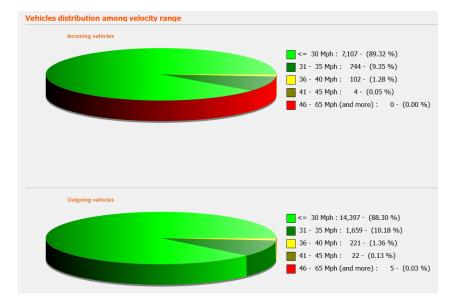

# VASLR Blue Cedar, Tiptoe Road, 23/5/24 – 10/6/24

Unfortunately, some data is erroneous due to vegetation hindering sensing capacity (cars not sensed at all or too late).

Incoming data is most affected, half the amount I would expect, when compared with outgoing and previous Tiptoe data (other location).

Incoming: 7957

Outgoing: 16304

% under speed limit is 88%, (previous tiptoe data Tiptoe Green, 85%) so not too dissimilar.

Highest speed, 52 mph outgoing. Cars pinged = 6 in half hr section, cannot tell speed of other 5.