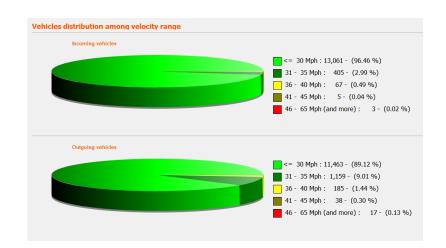

## VASLR –

| Location                                | Wainsford Road<br>Everton (30mph) |
|-----------------------------------------|-----------------------------------|
| W3W location                            |                                   |
| Dates (at location)                     | 15/03/24-03/04/24                 |
| No of days (- any non record)           | 19 (-3)                           |
| Total vehicle movements                 | 26,403                            |
| Av vehicles per day                     | 1650                              |
| Total incoming                          | 13,541                            |
| Total outgoing                          | 12,862                            |
| % vehicles travelling under speed limit | 93                                |
| Faster incoming/ outgoing               | outgoing                          |
| Highest speed recorded (mph)            | 57                                |
| Date highest                            | 25/03/2024                        |
| Day highest                             | Tues                              |
| Time highest                            | 20.00pm                           |
| Average speed (mph)                     | 24                                |
| Other notes                             | Battery out for 3day              |